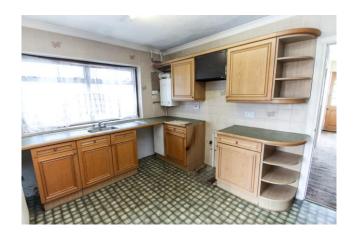

## Accommodation

The accommodation briefly comprises an entrance hallway with doors to two double bedrooms, the family bathroom, the through lounge and the kitchen. From the through lounge and the kitchen there are doors to the second reception room. from the second reception room there are patio doors to the rear garden.