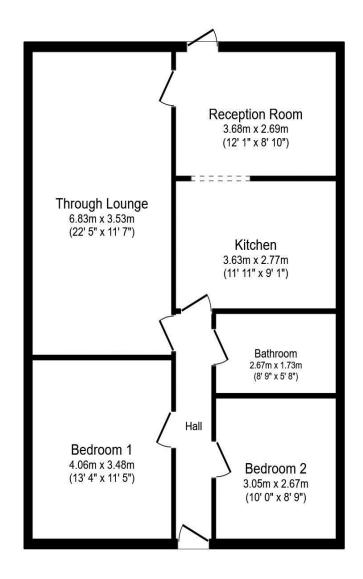

Total floor area 81.1 sq. m. (873 sq. ft.) approx

This plan is for illustration purposes only and may not be representative of the property. Plan not to scale.

NORTHOLT OFFICE

83 Oldfields Circus, Northolt, Middlesex UB5 4RU

## Accommodation

The accommodation briefly comprises an entrance hallway with doors to two double bedrooms, the family bathroom, the through lounge and the kitchen. From the through lounge and the kitchen there are doors to the second reception room. from the second reception room there are patio doors to the rear garden.