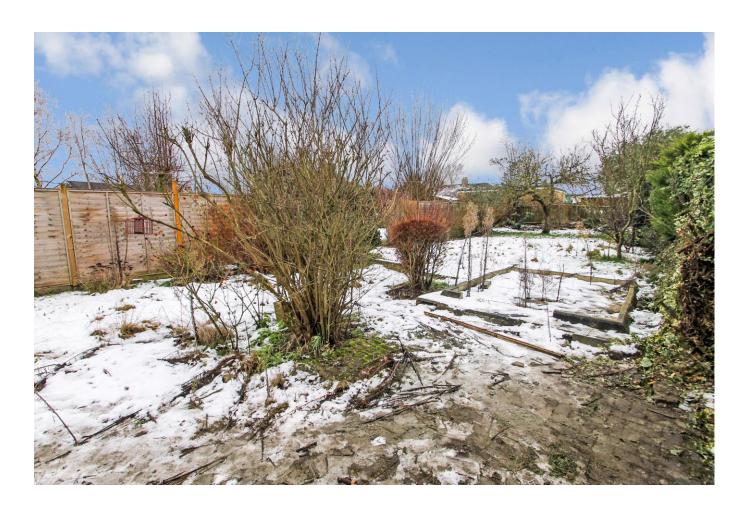

Outside the property is a large rear garden. To the front of the property is a front garden.

- TWO DOUBLE BEDROOMS
- SEMI DETACHED BUNGALOW
- VACANT NO UPPER CHAIN
- EXTENDED
- GAS CENTRAL HEATING
- LARGE REAR GARDEN
- COUPLE OF MINUTES WALK TO NORTHOLT TUBE
- TWO RECEPTION ROOMS