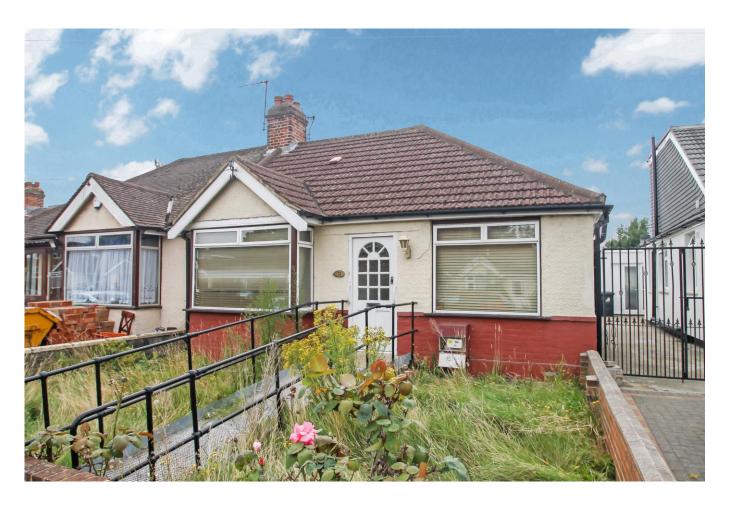

## 11 Moat Farm Road Northolt UB5 5DR

Price Guide: £400,000

Bennett Holmes are pleased to offer this two double bedroom, extended, semi detached bungalow situated on a popular residential road in Northolt. The property is situated within minutes walk to the main High street with its selection of shops and restaurants and the Central Line Station. Other benefits include a full width rear extension, two reception rooms, gas central heating, a large rear garden and NO UPPER CHAIN.

Outside the property is a large rear garden. To the front of the property is a front garden.

- TWO DOUBLE BEDROOMS
- SEMI DETACHED BUNGALOW
- VACANT NO UPPER CHAIN
- EXTENDED
- GAS CENTRAL HEATING
- LARGE REAR GARDEN
- COUPLE OF MINUTES WALK TO NORTHOLT TUBE
- TWO RECEPTION ROOMS