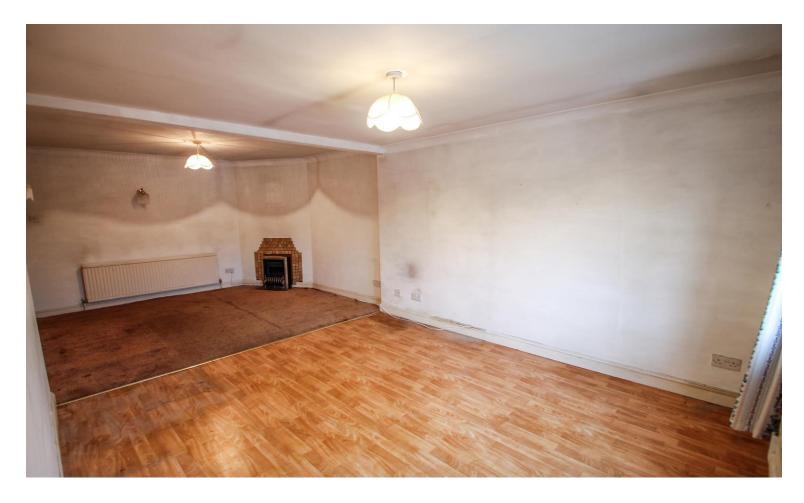

## Accommodation

The accommodation briefly comprises an entrance hallway with doors to two double bedrooms, the family bathroom, the through lounge and the kitchen. From the through lounge and the kitchen there are doors to the second reception room. from the second reception room there are patio doors to the rear garden.